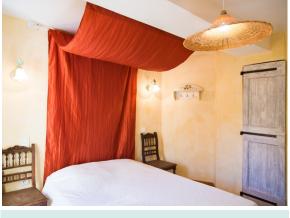

## On the 1<sup>st</sup> floor :

- A bedroom with 1 double bed 140x190
- A bedroom with 2 single beds 90x190
- 1 bathroom : shower, sink and separate toilet
- On 2<sup>nd</sup> floor :
- A dormitory room with 6 single beds 90x190
- 1 bathroom : shower, sink and separate toilet