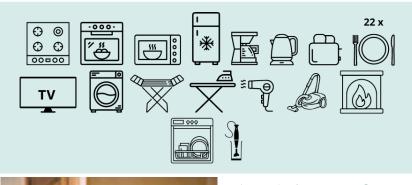

$\sim$  Be welcome to this apartment for 10 peoples located in the castel's former bread oven  $\sim$ 







**Les Gîtes du château**—760 rue principale, 04000 La Robine-sur-Galabre contact@chateaudelarobine.com

## Apartment layout

## On the ground floor :

- A large semi-open kitchen
- A dining area for 10 peoples
- ♦ A living room

## On the 1<sup>st</sup> floor :

- A bedroom with 1 double bed 140x190
- A bedroom with 2 single beds 90x190
- 1 bathroom : shower, sink and separate toilet
- On 2<sup>nd</sup> floor :
- A dormitory room with 6 single beds 90x190
- 1 bathroom : shower, sink and separate toilet

## **Comfort equipements**