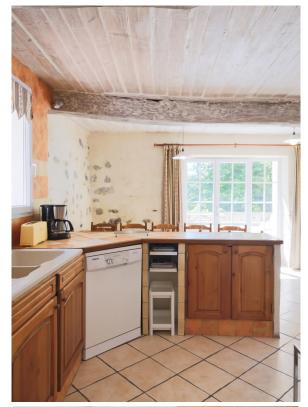

## On the ground floor :

- A large semi-open kitchen
- A dining area for 10 peoples
- ♦ A living room